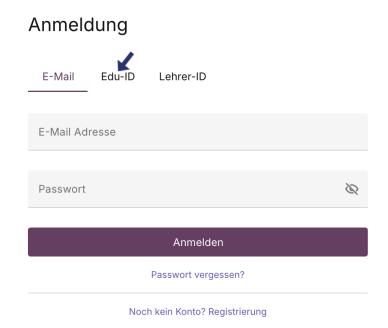

#### How can I redeem a (start) code?

You can redeem a new code in your profile at the top right: