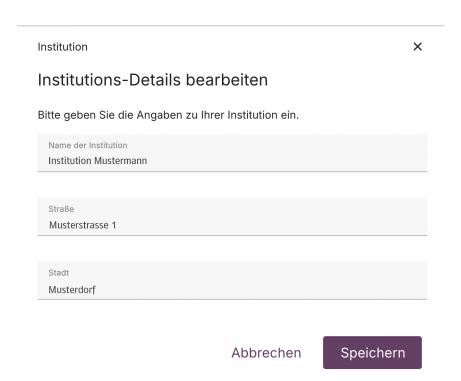

#### How can I edit institution details?

You can change your institution's information in your profile: