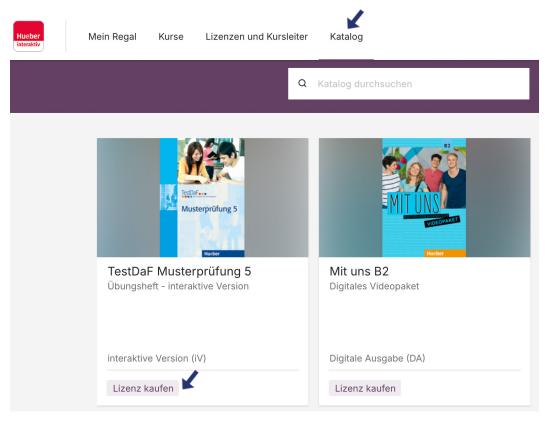

#### Where can I find the publisher's catalog:

Under the "Katalog" tab, you will find all titles available in Hueber interaktiv.

Clicking on "Lizenz kaufen"will take you to our Hueber Shop, where you can purchase a license for the selected title.