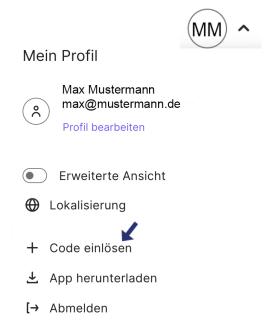

#### Where can I download the app for Windows or macOS?

You can download the desktop app in your profile here:

#### How can I edit institution details?

You can change your institution's information in your profile: