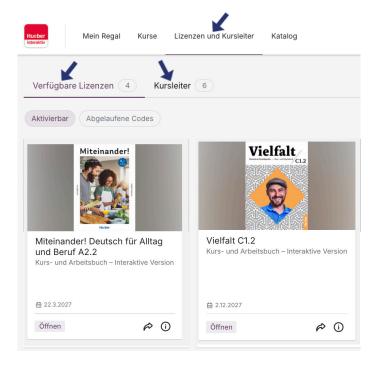

#### Where can I find the school management section within an institution:

Under the "Lizenzen und Kursleiter" tab, you will find the available licenses and the instructors who have been added to a course.