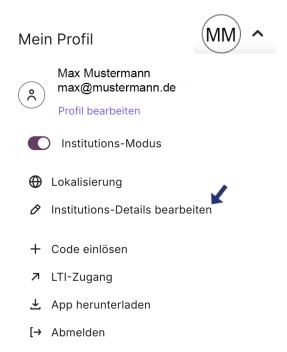

#### How can I edit institution details?

You can change your institution's information in your profile: