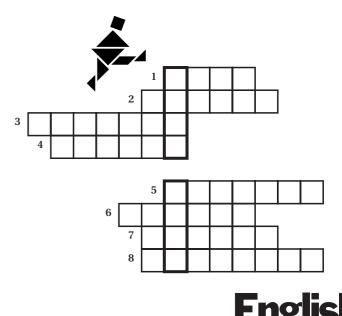

### 3 Which way is the park?

Fill in the missing words. Can you tell the way to the park?

- 1. In my hotel room there was a ... with things to make coffee or tea.
- 2. People in London take the underground, Americans the ...
- 3. Gerry and Sophie don't live in a house, they've got a flat, because it's ...
- 4. The Garners have a house with a big ...
- 5. The alphabet has got 26 ...
- 6. Is she Italian? No, she's ...
- 7. I leave the house at 7.30 and arrive at my ... at 8.15.
- 8. Sorry, I don't know the way. I'm a ... here.