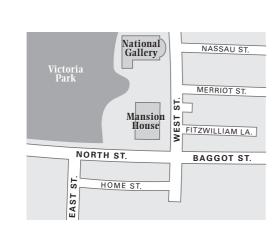

#### **2** Asking the way

Can you fill in the missing words in the dialogue?

- Excuse \_\_\_\_\_, \_\_\_\_ you tell me the \_\_\_\_\_ to the National Gallery?
- The National Gallery? Yes, just a \_\_\_\_\_\_. We're here in East Street. \_\_\_\_\_\_ to the \_\_\_\_\_\_ of the street and \_\_\_\_\_\_ right. Then walk down North Street and then \_\_\_\_\_\_\_. That takes you into West Street. Just walk to the \_\_\_\_\_\_ of the street. The National Gallery is \_\_\_\_\_\_ the \_\_\_\_\_.
- Thanks very much.
- Vou're \_\_\_\_\_ . Bye.
- Bye.