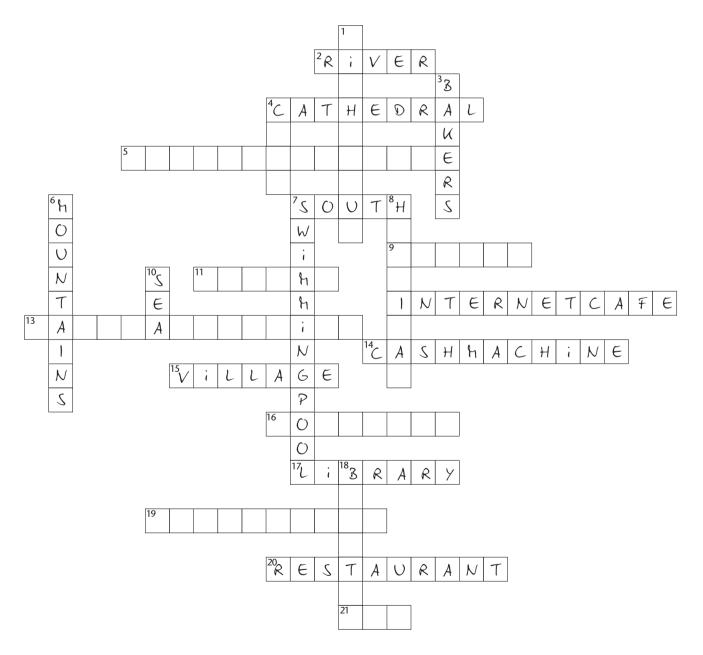

#### Student **B**

This crossword is not complete. Your partner has the missing information. To complete your crossword ask, "What's 11 across? What's 1 down?"

WhenStudent A asks:You answer:What's 4 across?It's a big church.What's 3 down?You can buy bread in this shop.