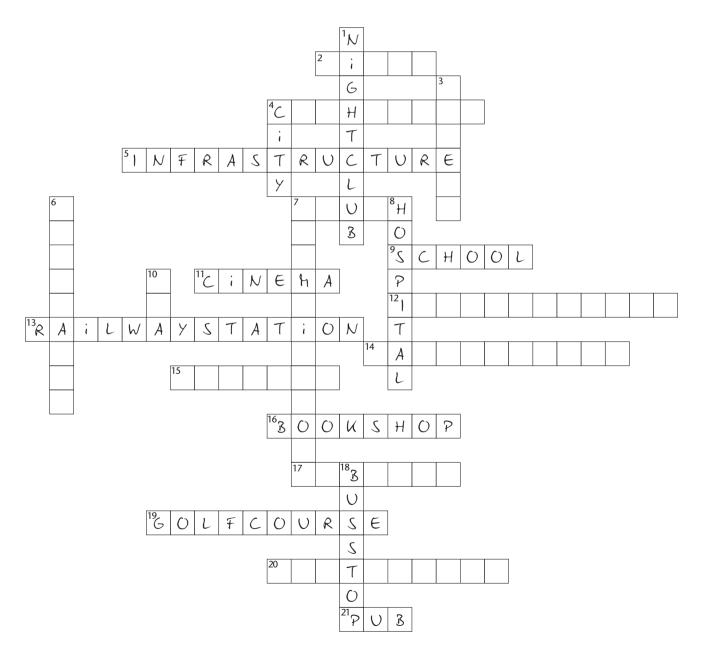

### Student A

This crossword is not complete. Your partner has the missing information. To complete your crossword ask, "What's 4 across? What's 3 down?"

When Student B asks: You What's 11 across? You

What's 1 down?

**You** answer: You go there when you want to watch new films. It's a place for entertainment. You don't go there during the day.