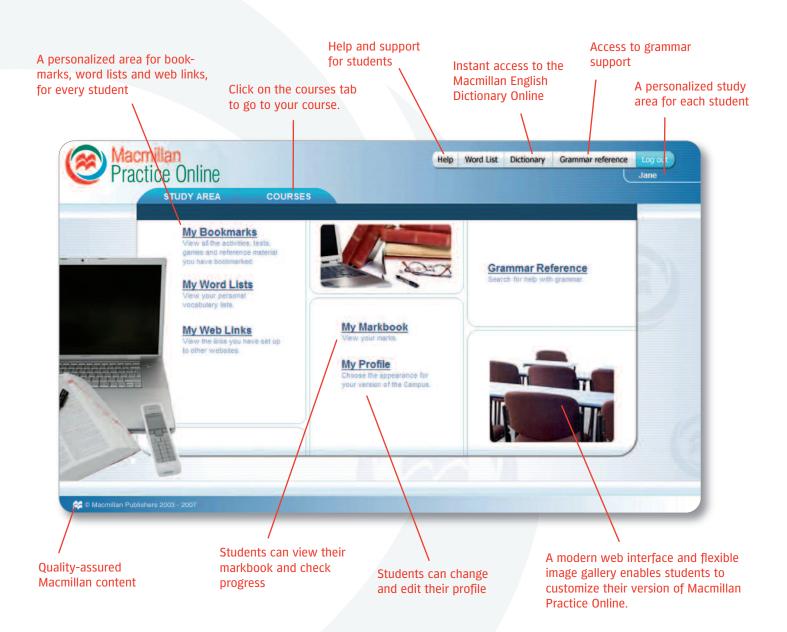

#### **MPO**

- Supports classroom teaching and works alongside your current print resources
- Gives students instant marks and immediate feedback on their work
- Allows teachers to spend more time teaching productive skills in the classroom, as students can practise receptive skills online, at home or in a language lab.