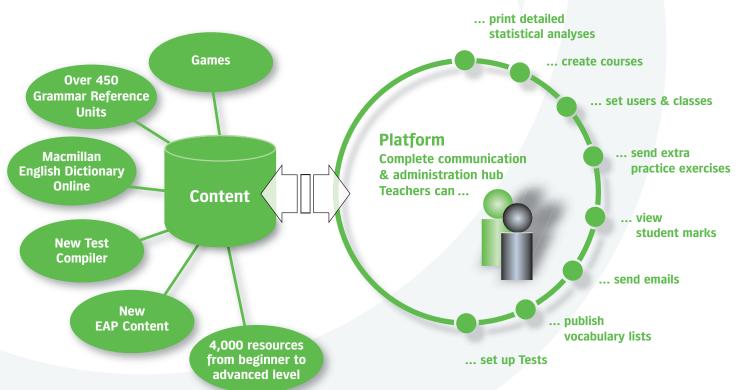

## Equips teachers, encourages students, enhances learning

Macmillan English Campus is an online learning environment which combines course management tools with a database of over 4,000 resources. These have been specially designed to help institutions support and enhance English language teaching and extend the boundaries of the classroom.

#### Content

- · Language and vocabulary exercises, listening and pronunciation practice, web projects and games
- Exam practice material for TOEFL, TOEIC, IELTS and Cambridge ESOL

#### Coursebuilding

- · Coursebuilding tool allowing institutions to create their own specialised courses
- · More than 30 courses ready-built to use with your classes