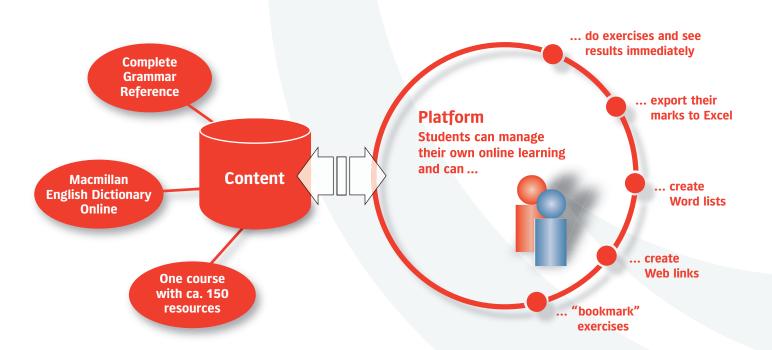

# Inspires learners, enhances teaching

Macmillan Practice Online (MPO) provides quick and easy online practice for learners of English as a foreign language. Offering general and coursebookspecific courses at different levels, MPO is self-marking and can be accessed from anywhere with an internet connection.

#### **MPO**

- Supports classroom teaching and works alongside your current print resources
- Gives students instant marks and immediate feedback on their work
- Allows teachers to spend more time teaching productive skills in the classroom, as students can practise receptive skills online, at home or in a language lab.